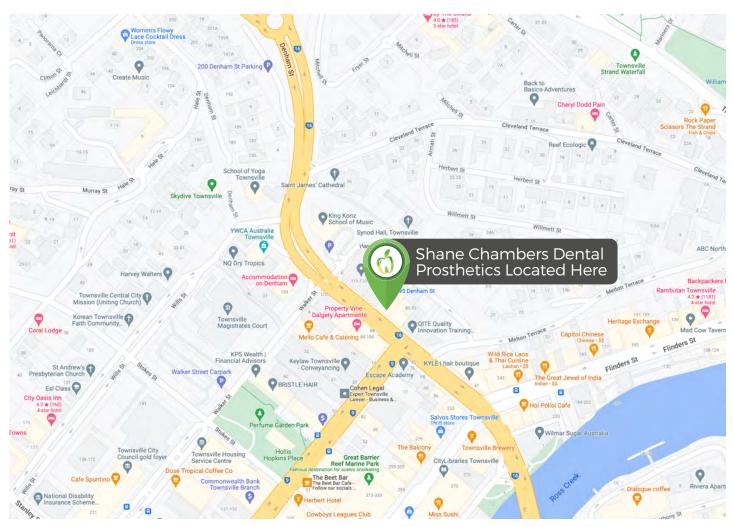

## Location

Our clinic is located on Denham Street in the city opposite Dalgety Building in Denham Arcade.

## **Parking**

Free 2 hour parking is available in the Woolworths carpark on Sturt Street, a few blocks away.

There is 2 hour on street parking along Denham Street and 8 hour parking along Hamilton Street (including an accessible car parking bay) and in the carpark at the top of Hamilton Street. There is a rear entry to Denham Arcade from Hamilton Street opposite the accessible car park.